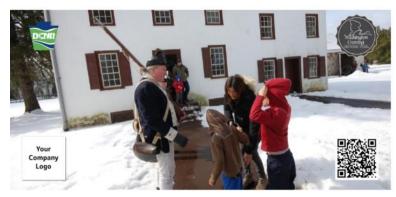

# Banner Samples

- 1. Increased education throughout the park,
- 2. Increase the number of exhibits at the park
- 3. Improve the internal structures of the buildings which are not covered under the Capital Project.

The fencing surrounding the buildings enables us to create visually appealing murals during construction in the Winter months, the Christmas Crossing and the spring. We are creating images of the park and activities on mesh banners (4 x 8) that will go on the fencing from December 2021 - May 2022. Businesses and families can purchase a banner or multiple banners and put their logo or family name on the banner to show support for the community, the park, promote their business or create a unique holiday gift. For your business, why not purchase several banners - add your company logo - give your employees the Washington