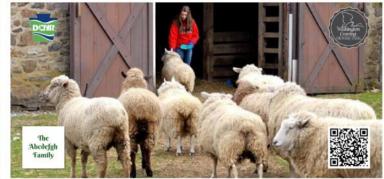

# Banner Samples

- 1. Increased education throughout the park,
- 2. Increase the number of exhibits at the park
- 3. Improve the internal structures of the buildings which are not covered under the Capital Project.

The fencing surrounding the buildings enables us to create visually appealing murals during construction in the Winter months, the Christmas Crossing and the spring. We are creating images of the park and activities on mesh banners (4 x 8) that will go on the fencing from December 2021 - May 2022. Businesses and families can purchase a banner or multiple banners and put their logo or family name on the banner to show support for the community, the park, promote their business or create a unique holiday gift. For your business, why not purchase several banners - add your company logo - give your employees the Washington