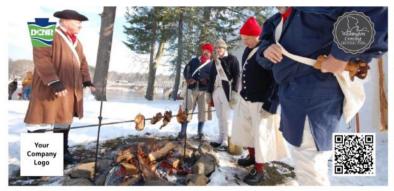

# Banner Samples

- 1. Increased education throughout the park,
- 2. Increase the number of exhibits at the park
- 3. Improve the internal structures of the buildings which are not covered under the Capital Project.

The fencing surrounding the buildings enables us to create visually appealing murals during construction in the Winter months, the Christmas Crossing and the spring. We are creating images of the park and activities on mesh banners (4 x 8) that will go on the fencing from December 2021 - May 2022. Businesses and families can purchase a banner or multiple banners and put their logo or family name on the banner to show support for the community, the park, promote their business or create a unique holiday gift. For your business, why not purchase several banners - add your company logo - give your employees the Washington