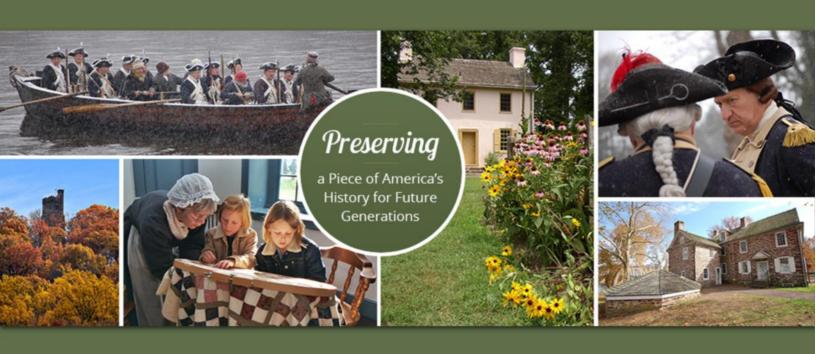

# History In The Making!

The Historic park banner promotion for the community and businesses during construction.

As you may be aware, there is a lot of construction underway at the Washington Crossing Historic Park. As part of the \$8.7 million Capital project with thanks to the

Commonwealth of Pennsylvania, eleven historic buildings and numerous modern-day structures are being rehabilitated from May 2021 through 2022 at the Washington Crossing Historic Park (PA).

- 1. Increased education throughout the park,
- 2. Increase the number of exhibits at the park
- 3. Improve the internal structures of the buildings which are not covered under the Capital Project.

The fencing surrounding the buildings enables us to create visually appealing murals during construction in the Winter months, the Christmas Crossing and the spring. We are creating images of the park and activities on mesh banners (4 x 8) that will go on the fencing from December 2021 - May 2022. Businesses and families can purchase a banner or multiple banners and put their logo or family name on the banner to show support for the community, the park, promote their business or create a unique holiday gift. For your business, why not purchase several banners - add your company logo - give your employees the Washington