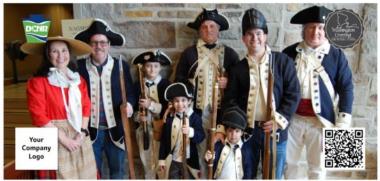

# Banner Samples

- 1. Increased education throughout the park,
- 2. Increase the number of exhibits at the park
- 3. Improve the internal structures of the buildings which are not covered under the Capital Project.

The fencing surrounding the buildings enables us to create visually appealing murals during construction in the Winter months, the Christmas Crossing and the spring. We are creating images of the park and activities on mesh banners (4 x 8) that will go on the fencing from December 2021 - May 2022. Businesses and families can purchase a banner or multiple banners and put their logo or family name on the banner to show support for the community, the park, promote their business or create a unique holiday gift. For your business, why not purchase several banners - add your company logo - give your employees the Washington