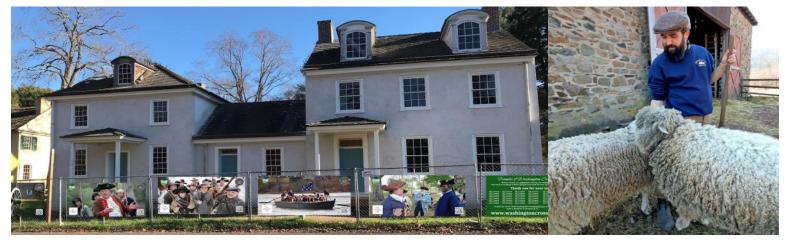

- 1. Increased education throughout the park,
- 2. Increase the number of exhibits at the park
- 3. Improve the internal structures of the buildings which are not covered under the Capital Project.

The fencing surrounding the buildings enables us to create visually appealing murals during construction in the Winter months, the Christmas Crossing and the spring. We are creating images of the park and activities on mesh banners (4 x 8) that will go on the fencing from December 2021 - May 2022. Businesses and families can purchase a banner or multiple banners and put their logo or family name on the banner to show support for the community, the park, promote their business or create a unique holiday gift. For your business, why not purchase several banners - add your company logo - give your employees the Washington

# Banner Placements Throughout Washington Crossing Historic Park