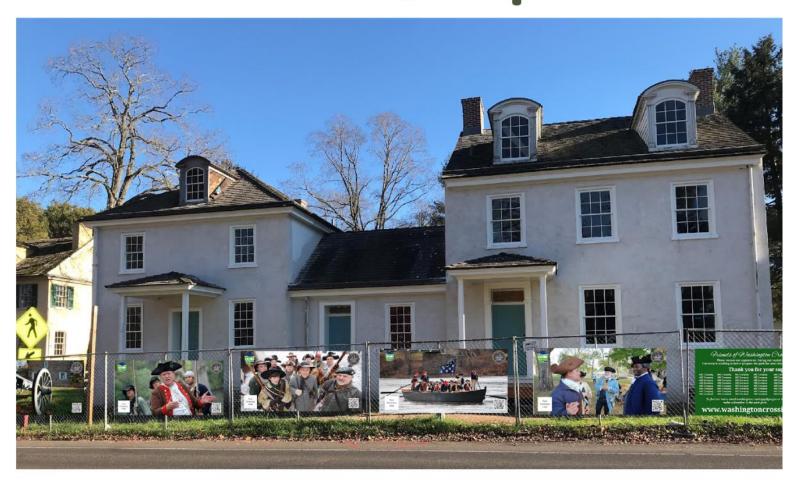

# History In The Making!

The Historic park banner promotion for the community and businesses during construction.

- 1. Increased education throughout the park,
- 2. Increase the number of exhibits at the park
- 3. Improve the internal structures of the buildings which are not covered under the Capital Project.

The fencing surrounding the buildings enables us to create visually appealing murals during construction in the Winter months, the Christmas Crossing and the spring. We are creating images of the park and activities on mesh banners (4 x 8) that will go on the fencing from December 2021 - May 2022. Businesses and families can purchase a banner or multiple banners and put their logo or family name on the banner to show support for the community, the park, promote their business or create a unique holiday gift. For your business, why not purchase several banners - add your company logo - give your employees the Washington

# Banner Samples

# Banner Placements Throughout Washington Crossing Historic Park