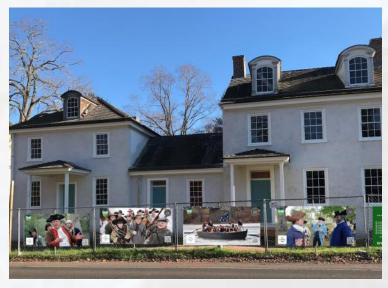

- 1. Increased education throughout the park,
- 2. Increase the number of exhibits at the park
- 3. Improve the internal structures of the buildings which are not covered under the Capital Project.

The fencing surrounding the buildings enables us to create visually appealing murals during construction in the Winter months, the Christmas Crossing and the spring. We are creating images of the park and activities on mesh banners (4 x 8) that will go on the fencing from December 2021 - May 2022. Businesses and families can purchase a banner or multiple banners and put their logo or family name on the banner to show support for the community, the park, promote their business or create a unique holiday gift. For your business, why not purchase several banners - add your company logo - give your employees the Washington

# Banner Placements Throughout Washington Crossing Historic Park