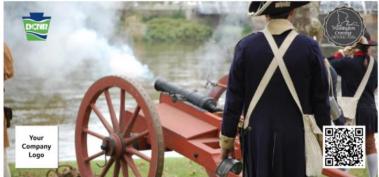

# Banner Samples

- 1. Increased education throughout the park,
- 2. Increase the number of exhibits at the park
- 3. Improve the internal structures of the buildings which are not covered under the Capital Project.

The fencing surrounding the buildings enables us to create visually appealing murals during construction in the Winter months, the Christmas Crossing and the spring. We are creating images of the park and activities on mesh banners (4 x 8) that will go on the fencing from December 2021 - May 2022. Businesses and families can purchase a banner or multiple banners and put their logo or family name on the banner to show support for the community, the park, promote their business or create a unique holiday gift. For your business, why not purchase several banners - add your company logo - give your employees the Washington