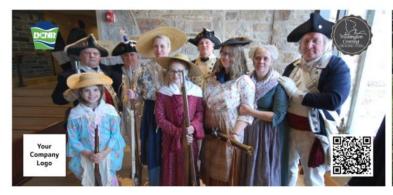

# Banner Samples

- 1. Increased education throughout the park,
- 2. Increase the number of exhibits at the park
- 3. Improve the internal structures of the buildings which are not covered under the Capital Project.

The fencing surrounding the buildings enables us to create visually appealing murals during construction in the Winter months, the Christmas Crossing and the spring. We are creating images of the park and activities on mesh banners (4 x 8) that will go on the fencing from December 2021 - May 2022. Businesses and families can purchase a banner or multiple banners and put their logo or family name on the banner to show support for the community, the park, promote their business or create a unique holiday gift. For your business, why not purchase several banners - add your company logo - give your employees the Washington